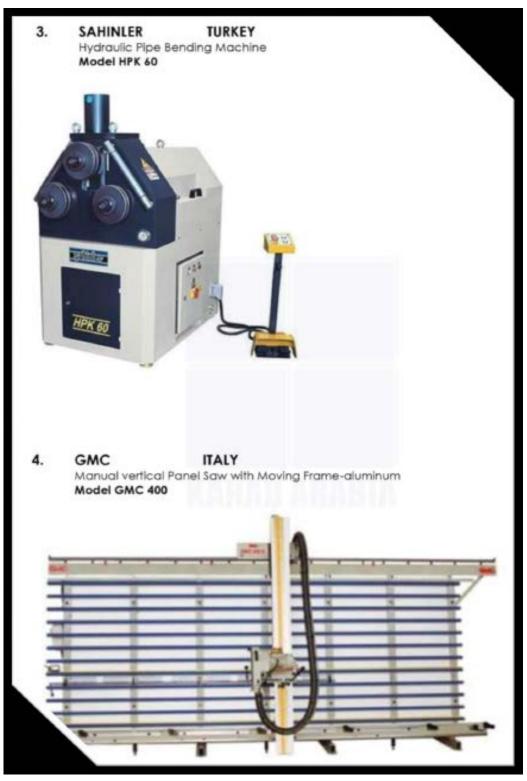

#### 11. Machinery & Equipment

1 SCM – MORBIDELLI ITALY
CNC Nesting Machining Centres for drilling and routing

Machining centre designed and engineered for machining wood, plastics and non-ferrous metals. Due to the unique design and PRO-SPACE safety systems, it requires less floor space and can be operated from all sides for material handling of smaller components

3. EMMEGI ITALY
Copy milling machine
Model COPIA 310