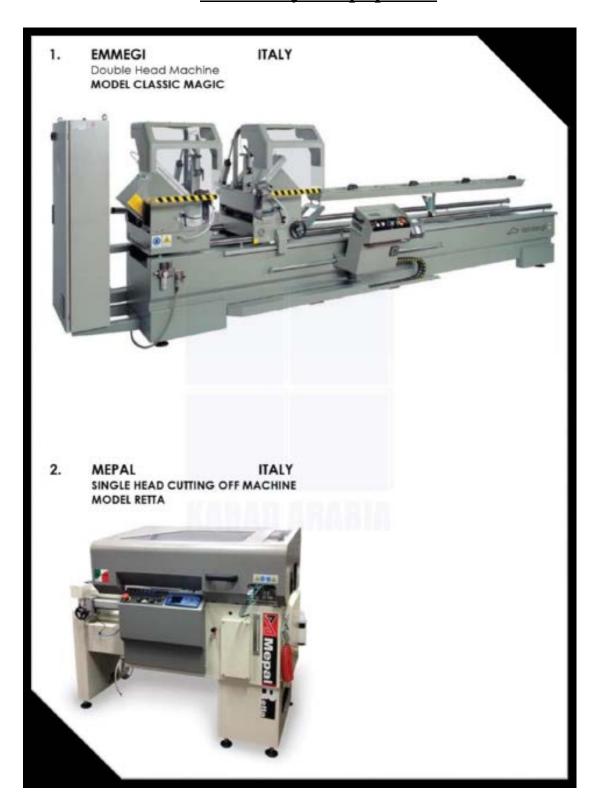

#### ELUMATEC - mgs 245/00 mitre saw

This machine also follows the principle of cutting from underneath. The patented saw arm suspension creates a cutting pressure towards the back fence which provides safe clamping of the workpiece. There is also free access for loading and unloading of profiles and automatically opens the safety of Hood.

Serial No : 2450030325