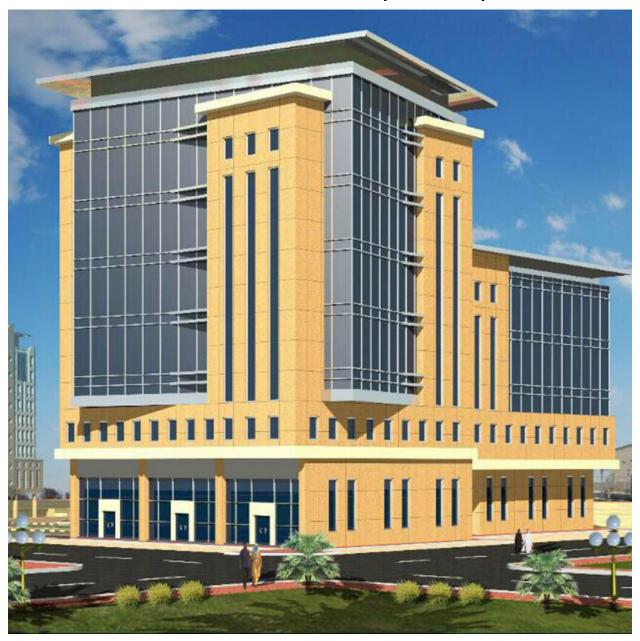

utting pressure towards the back fence which provides safe clamping of the workpiece. There is also free access for loading and unloading of profiles and automatically opens the safety of Hood.

Serial No : 2450030325

#### ELUMATEC - ep124 corner crimper



This machine is used for crimping of large dimensioned profiles to the highest quality standards. Easy adjustment and operation, short changeover times due to special blade changing system, special support head allows crimping of frames with in an inside dimension from 150mm.

Serial No: 1240024714/15 - 2 Nos.



#### 1. Major Aluminum work projects

ASASIYA — EXTERIOR (KHOBAR)



ASASIYA — INTERIOR (KHOBAR)





























AL-QAHTANI PCK PIPE COMPANY (DAMMAM)





AL SENIDI CENTER (KHOBAR)



### ASASIYAH TOWER (RIYADH)





### INTERNATIONAL SCHOOL (AMERICAN & BRITISH)







OKKU ELEVATOR — KEMPINSKI HOTEL (KHOBAR)







### SCHLUMBERGER COM BUILDING (INDUSTRIAL-3)



### PROFESSIONAL BEACH CLUB (JEDDAH)

Client: The Red Sea Development Company
Lead Consultant: The Red Sea Development Company
Master Planning: CarllisonRTKL
Client: The Red Sea Development Company
Contractor: Kabbani Architectural Concepts
Project Name: Coastal Village Project
Project Title: Professional Beach Club - Jeddah







# SAFETYSHIELD WINDOW GLASS PROTECTION FILM (RAS TANURA)