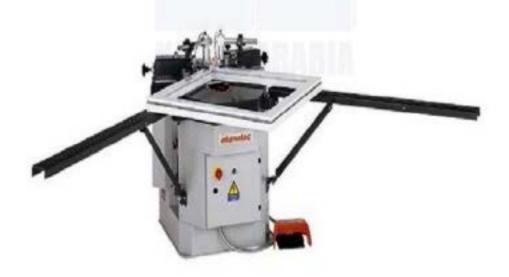

#### ELUMATEC - mgs 245/00 mitre saw

This machine also follows the principle of cutting from underneath. The patented saw arm suspension creates a cutting pressure towards the back fence which provides safe clamping of the workpiece. There is also free access for loading and unloading of profiles and automatically opens the safety of Hood.

Serial No : 2450030325

#### ELUMATEC - ep124 corner crimper

This machine is used for crimping of large dimensioned profiles to the highest quality standards. Easy adjustment and operation, short changeover times due to special blade changing system, special support head allows crimping of frames with in an inside dimension from 150mm.

Serial No: 1240024714/15 - 2 Nos.