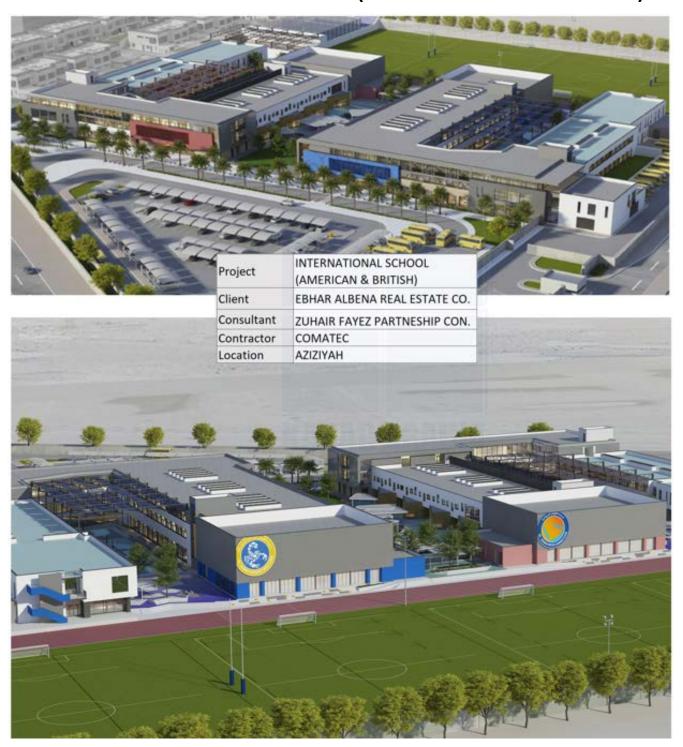

### INTERNATIONAL SCHOOL (AMERICAN & BRITISH)

OKKU ELEVATOR — KEMPINSKI HOTEL (KHOBAR)