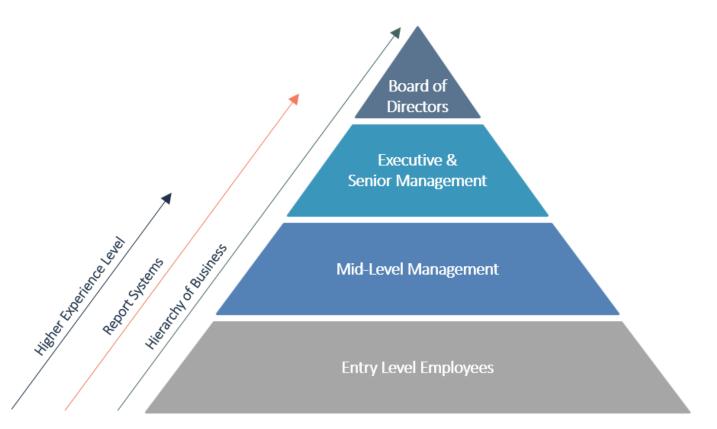

#### 4. ORGANIZATION CHART

#### **Board of Directors**

- Chairperson
- Board of Directors

#### Senior Management

- General Director
- Director of Department

#### Mid-Level Management

- Managers
- Supervisors

- Entry level engineer
- Associate
- Analyst
- Assistants