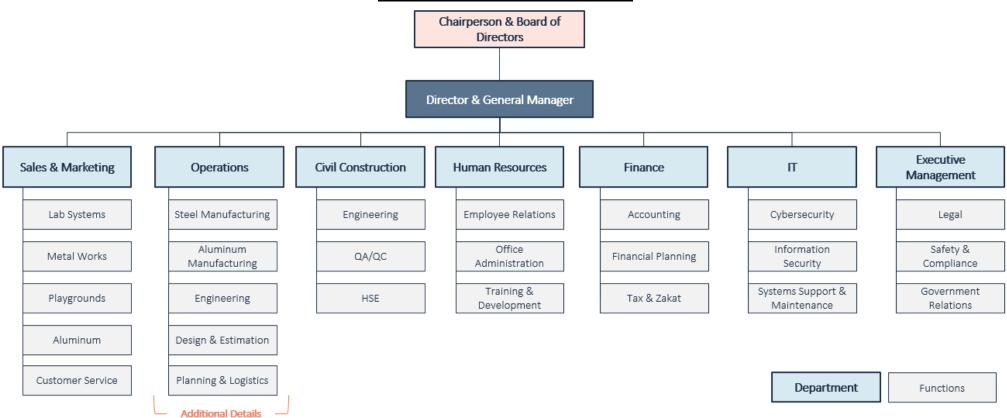

#### 4. ORGANIZATION CHART

#### **Board of Directors**

- Chairperson
- Board of Directors

#### Senior Management

- General Director
- Director of Department

#### Mid-Level Management

- Managers
- Supervisors

- Entry level engineer
- Associate
- Analyst
- Assistants