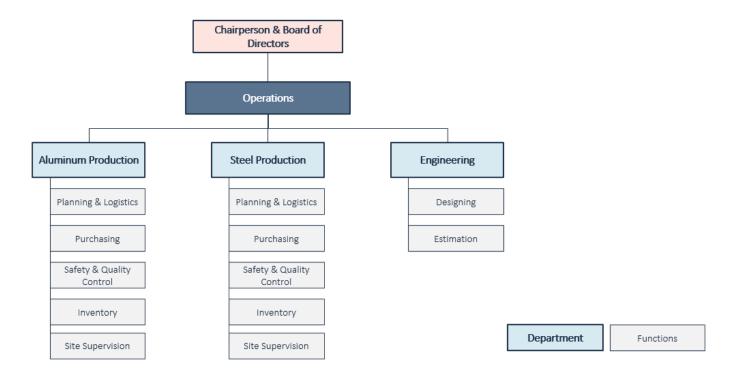

#### 4. ORGANIZATION CHART

#### **Board of Directors**

- Chairperson
- Board of Directors

#### Senior Management

- General Director
- Director of Department

#### Mid-Level Management

- Managers
- Supervisors

- Entry level engineer
- Associate
- Analyst
- Assistants