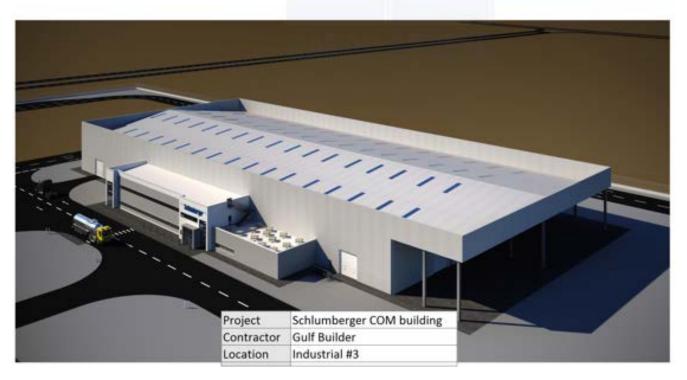

e access for loading and unloading of profiles and automatically opens the safety of Hood.

Serial No : 2450030325

#### ELUMATEC - ep124 corner crimper



This machine is used for crimping of large dimensioned profiles to the highest quality standards. Easy adjustment and operation, short changeover times due to special blade changing system, special support head allows crimping of frames with in an inside dimension from 150mm.

Serial No: 1240024714/15 - 2 Nos.



#### 1. Major Aluminum work projects

ASASIYA — EXTERIOR (KHOBAR)



ASASIYA — INTERIOR (KHOBAR)





























AL-QAHTANI PCK PIPE COMPANY (DAMMAM)





AL SENIDI CENTER (KHOBAR)



### ASASIYAH TOWER (RIYADH)





### INTERNATIONAL SCHOOL (AMERICAN & BRITISH)







OKKU ELEVATOR — KEMPINSKI HOTEL (KHOBAR)







### SCHLUMBERGER COM BUILDING (INDUSTRIAL-3)



### PROFESSIONAL BEACH CLUB (JEDDAH)

Client: The Red Sea Development Company
Lead Consultant: The Red Sea Development Company
Master Planning: CarllisonRTKL
Client: The Red Sea Development Company
Contractor: Kabbani Architectural Concepts
Project Name: Coastal Village Project
Project Title: Professional Beach Club - Jeddah







# SAFETYSHIELD WINDOW GLASS PROTECTION FILM (RAS TANURA)