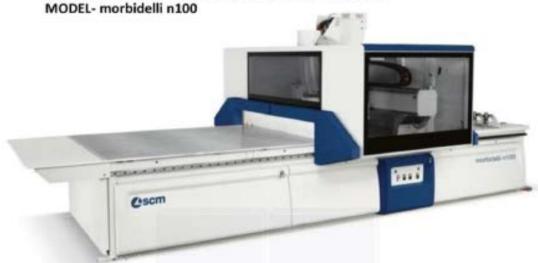

#### 11. Machinery & Equipment

1 SCM – MORBIDELLI ITALY
CNC Nesting Machining Centres for drilling and routing

Machining centre designed and engineered for machining wood, plastics and non-ferrous metals. Due to the unique design and PRO-SPACE safety systems, it requires less floor space and can be operated from all sides for material handling of smaller components