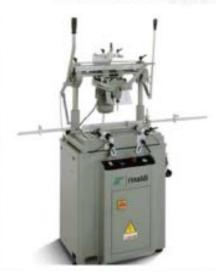

DITY FROM 27/03/2020 TO 26/03/2023 1st SURVEILLANCE AUDIT UNTIL 27/03/2021 2nd SURVEILLANCE AUDIT UNTIL 27/03/2022

If the surveillance audits are not conducted annually, the certification of the Organization will be withdrawn and the Certificate has to be returned, since it remains a property of BQC.

ATHENS, 31/03/2021

GENERAL MANAGER





OC is a pedister



#### 11. Machinery & Equipment









1 SCM – MORBIDELLI ITALY
CNC Nesting Machining Centres for drilling and routing



Machining centre designed and engineered for machining wood, plastics and non-ferrous metals. Due to the unique design and PRO-SPACE safety systems, it requires less floor space and can be operated from all sides for material handling of smaller components

3. EMMEGI ITALY
Copy milling machine
Model COPIA 310





#### ELUMATEC - mgs 245/00 mitre saw



This machine also follows the principle of cutting from underneath. The patented saw arm suspension creates a cutting pressure towards the back fence which provides safe clamping of the workpiece. There is also free access for loading and unloading of profiles and automatically opens the safety of Hood.

Serial No : 2450030325

#### ELUMATEC - ep124 corner crimper



This machine is used for crimping of large dimensioned profiles to the highest quality standards. Easy adjustment and operation, short changeover times due to special blade changing system, special support head allows crimping of frames with in an inside dimension from 150mm.

Serial No: 1240024714/15 - 2 Nos.



#### 1. Major Aluminum work projects

ASASIYA — EXTERIOR (KHOBAR)



AS