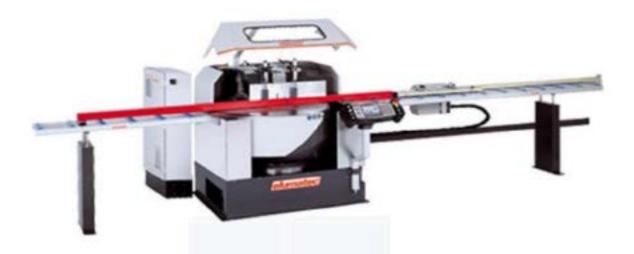

#### ELUMATEC - mgs 245/00 mitre saw

This machine also follows the principle of cutting from underneath. The patented saw arm suspension creates a cutting pressure towards the back fence which provides safe clamping of the workpiece. There is also free access for loading and unloading of profiles and automatically opens the safety of Hood.

Serial No : 2450030325